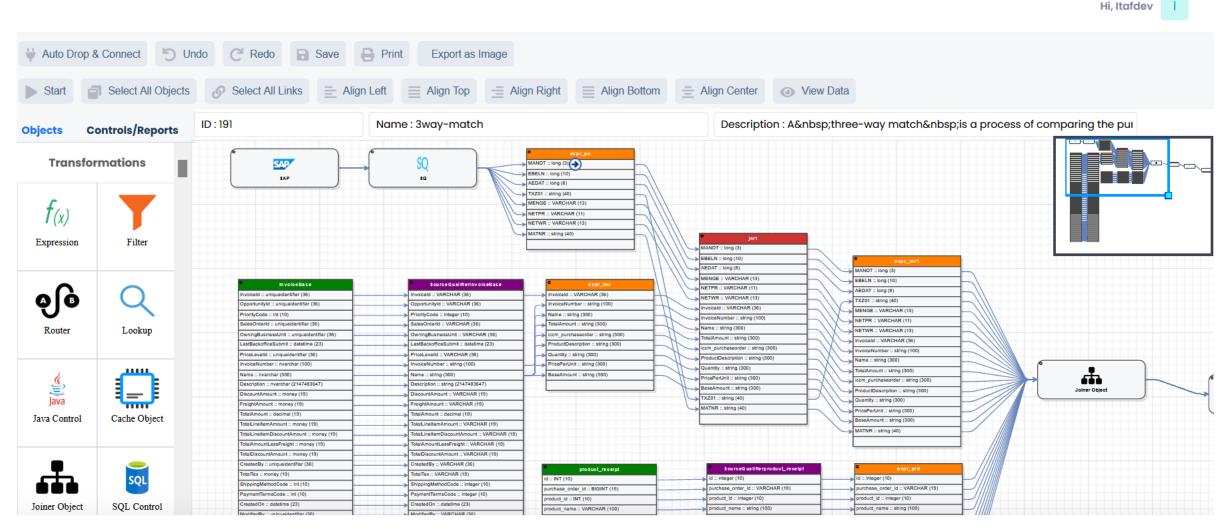

ge is encrypted

Quick view of data at connector level

Supports real-time, streaming & batch processing of data Eye catching monitoring module that gives real-time updates

Distributed Inmemory operations. 10X performance.

Captures lineage at every data integration

Above all, it's a No Code – Low Code platform

## IntoneSwift -Screenshots





## Login





Hi, Itafdev

### **Connection Builder**

Connections **Create Connection** Create Connection try to scroll the page **Test Connection** ← Back Connection Name \* Category Type \* × **RDBMS** Name\* × Access Host IP \* Azure Analysis Services Azure Synapse Port \* **Btrieve** DB2 Database Name/ Service Name / Topic \* Greenplum IBM Informix Schema Name Impala



## **Data Pipeline Studio**





## Data Pipeline Studio (continuation)





Hi, Itafdev

## **Pipeline Monitor**

Monitoring View Mark View List of Batches: Active Scheduled Batches Batch Name : Cybersec 🐶 FORCE RESTART RESTART **Scheduled Batches** Batch ID: 1648745525357 Status: RUNNING Completed Tasks: 0/3 Accounts\_Payable П **Current Status: RUNNING Batch Start Time** Cybersec **Batch End Time** 0 % Progress: 2022-03-31 22:22:05 **Current Status: RUNNING** Infosec **Current Status: RUNNING** List of tasks: Select log: All Tasks Fluctuation Analysis **Current Status: RUNNING** Task Progress: Task Name: Run ID: Task Status: Antivirus\_Monitoring\_Ctrl 1648745526 RUNNING **Financial Analytics** Current Status: RUNNING





## Pipeline Monitor (continuation)

Hi, Itafdev

Monitoring View



#### **Workflow Run**

- Scheduled
  - ► Financial\_Controls
  - P2P\