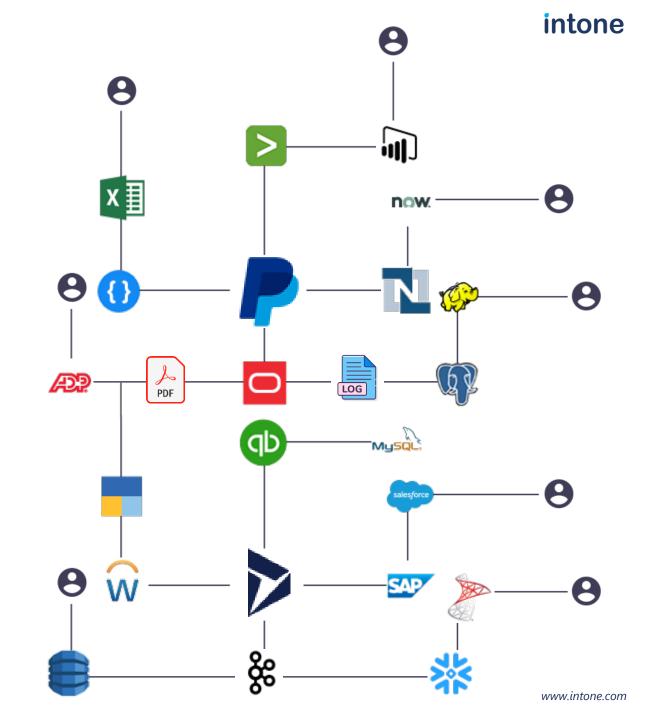

New solutions increases the "heterogeneity" of data.

Data heterogeneity leads to data sacrifice as there is no single "integrator tool" which can connect to all industry standard data sources/applications/systems.