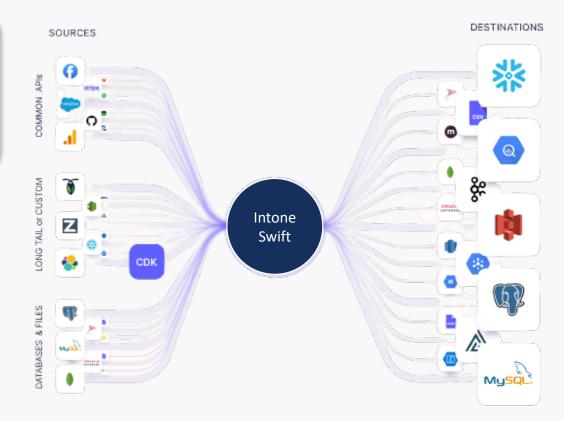

# Leave all your data problems to IntoneSwift

600+ Data and Application connectors

Transform date while you load

Generates
knowledge graph for
all data integrations
done

Centralized password management

Supports unlimited heterogeneous data source combinations

Data at every stage is encrypted

Quick view of data at connector level

Supports real-time, streaming & batch processing of data Eye catching monitoring module that gives real-time updates

Distributed Inmemory operations. 10X performance.

Captures lineage at every data integration

Above all, it's a No Code – Low Code platform