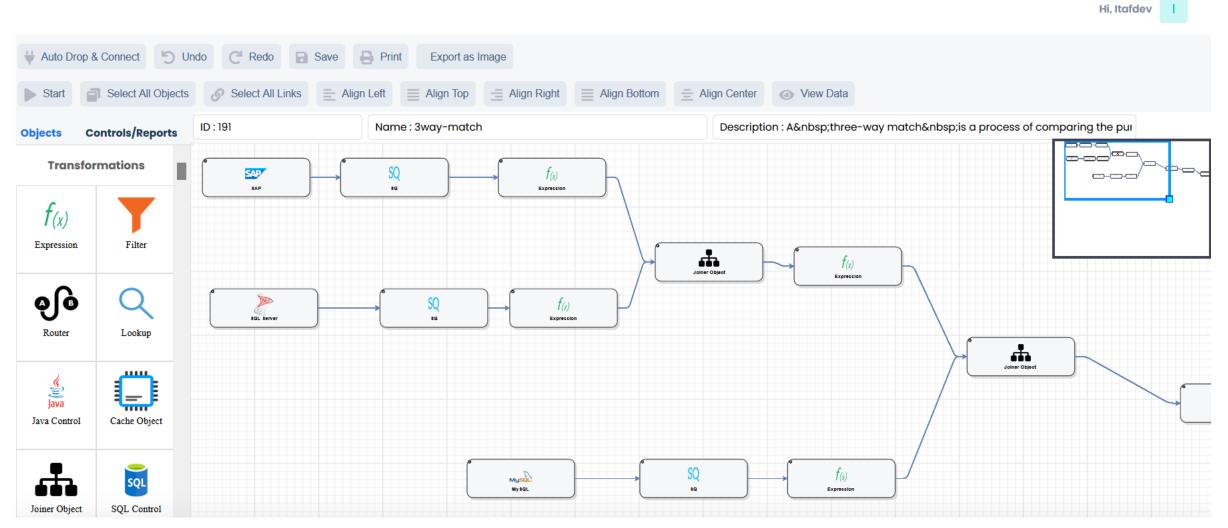

data source combinations

Data at every stage is encrypted

Quick view of data at connector level

Supports real-time, streaming & batch processing of data Eye catching monitoring module that gives real-time updates

Distributed Inmemory operations. 10X performance.

Captures lineage at every data integration

Above all, it's a No Code – Low Code platform

## IntoneSwift -Screenshots





## Login





Hi, Itafdev

### **Connection Builder**

Connections **Create Connection** Create Connection try to scroll the page **Test Connection** ← Back Connection Name \* Category Type \* × **RDBMS** Name\* × Access Host IP \* Azure Analysis Services Azure Synapse Port \* **Btrieve** DB2 Database Name/ Service Name / Topic \* Greenplum IBM Informix Schema Name Impala



## **Data Pipeline Studio**





## Data Pipeline Studio (continuation)





Hi, Itafdev

## **Pipeline Monitor**

Monitoring View Mark View List of Batches: Active Scheduled Batches Batch Name : Cybersec 🐶 FORCE RESTART RESTART **Scheduled Batches** Batch ID: 1648745525357 Status: RUNNING Completed Tasks: 0/3 Accounts\_Payable П **Current Status: RUNNING Batch Start Time** Cybersec **Batch End Time** 0 % Progress: 2022-03-31 22:22:05 **Current Status: RUNNING** Infosec **Current Status: RUNNING** List of tasks: Select log: All Tasks Fluctuation Analysis **Current Status: RUNNING** Task Progress: Task Name: Run ID: Task Status: Antivirus\_Monitoring\_Ctrl 1648745526 RUNNING **Financial Analytics** Current Status: RUNNING





## Pipeline Monitor (continuation)

Hi, Itafdev

Monitoring View



#### **Workflow Run**

-