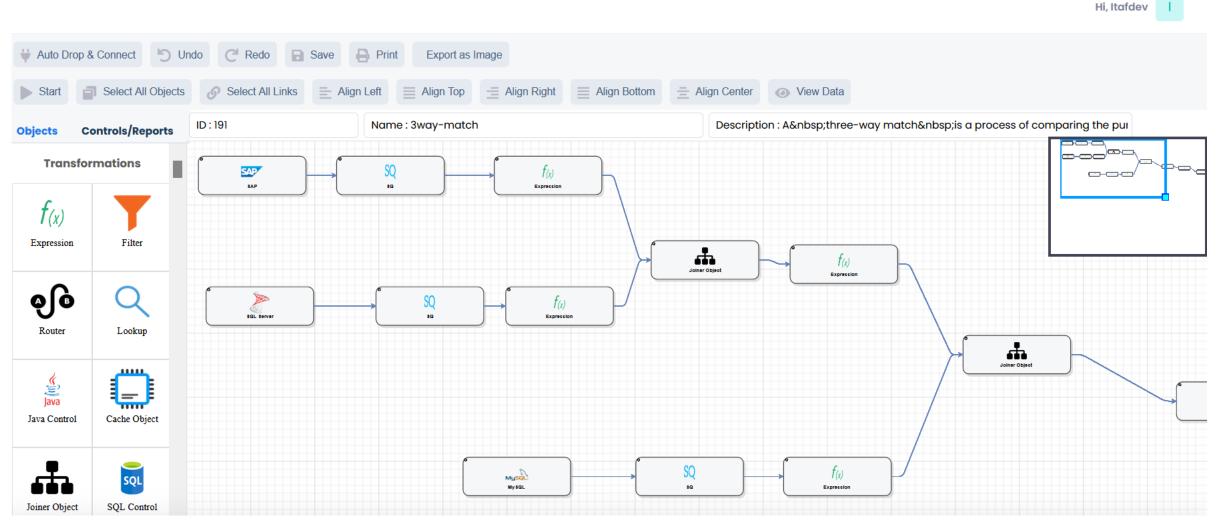

s data source combinations

Data at every stage is encrypted

Quick view of data at connector level

Supports real-time, streaming & batch processing of data Eye catching monitoring module that gives real-time updates

Distributed Inmemory operations. 10X performance.

Captures lineage at every data integration

Above all, it's a No Code – Low Code platform



## IntoneSwift -Screenshots





## Login



Hi, Itafdev



#### **Connection Builder**

Connections Create Connection Create Connection try to scroll the page **Test Connection** ← Back Connection Name \* Category Type \* × **RDBMS** Name\* × Access Host IP \* Azure Analysis Services Azure Synapse Port \* **Btrieve** DB2 Database Name/ Service Name / Topic \* Greenplum IBM Informix Schema Name Impala



## **Data Pipeline Studio**





## Data Pipeline Studio (continuation)







## **Pipeline Monitor**





### Pipeline Monitor (continuation)

Hi, Itafdev





#### **Workflow Run**

- Scheduled
  - ► Financial\_Controls
  - ▶ P2P\_Vendor\_Onboard\_Pro
  - ▶ P2P\_Requisition\_Process
  - ▶ P2P\_Purchase\_Order\_Proc
  - P2P\_Delivery\_of\_Goods\_Pr
  - ▶ P2P\_Invoice\_Payment\_Proc

#### Task view Details

| TaskName                  | Start Time          | End Time            | Status    |
|---------------------------|---------------------|---------------------|-----------|
| Antivirus_Monitoring_Ctrl | 2022-03-24 22:00:03 | 2022-03-24 22:01:02 | COMPLETED |
| Antivirus_Monitoring_Ctrl | 2022-03-23 22:00:03 | 2022-03-23 22:00:55 | COMPLETED |
| Antivirus_Monitoring_Ctrl | 2022-03-22 22:00:03 | 2022-03-22 22:00:50 |