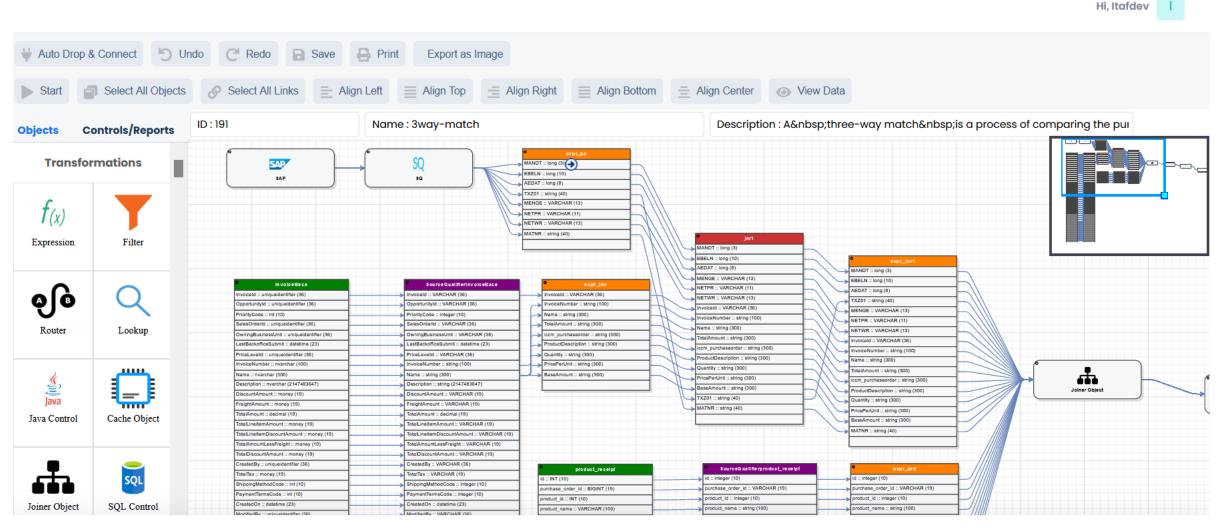

age is encrypted

Quick view of data at connector level

Supports real-time, streaming & batch processing of data Eye catching monitoring module that gives real-time updates

Distributed Inmemory operations. 10X performance.

Captures lineage at every data integration

Above all, it's a No Code – Low Code platform



## IntoneSwift -Screenshots





## Login



Hi, Itafdev



#### **Connection Builder**

Connections Create Connection Create Connection try to scroll the page **Test Connection** ← Back Connection Name \* Category Type \* × **RDBMS** Name\* × Access Host IP \* Azure Analysis Services Azure Synapse Port \* **Btrieve** DB2 Database Name/ Service Name / Topic \* Greenplum IBM Informix Schema Name Impala



## **Data Pipeline Studio**





## Data Pipeline Studio (continuation)







## **Pipeline Monitor**





### Pipeline Monitor (continuation)

Hi, Itafdev





#### **Workflow Run**

- Scheduled
  - ► Financial\_Controls
  - ▶ P2P\_Vendor\_Onboard\_Pro
  - ▶ P2P\_Requisition\_Process
  - ▶ P2P\_Purchase\_Order\_Proc
  - P2P\_Delivery\_of\_Goods\_Pr
  - ▶ P2P\_Invoice\_Payment\_Proc

#### Task view Details

| TaskName                  | Start Time          | End Time            | Status    |
|---------------------------|---------------------|---------------------|-----------|
| Antivirus_Monitoring_Ctrl | 2022-03-24 22:00:03 | 2022-03-24 22:01:02 | COMPLETED |
| Antivirus_Monitoring_Ctrl | 2022-03-23 22:00:03 | 2022-03-23 22:00:55 | COMPLETED |
| Antivirus_Monitoring_Ctrl | 2022-03-22 22:00:03 | 2022-03-22 22:00:50 | COMPLETED |
| Antivirus_Monitoring_Ctrl | 2