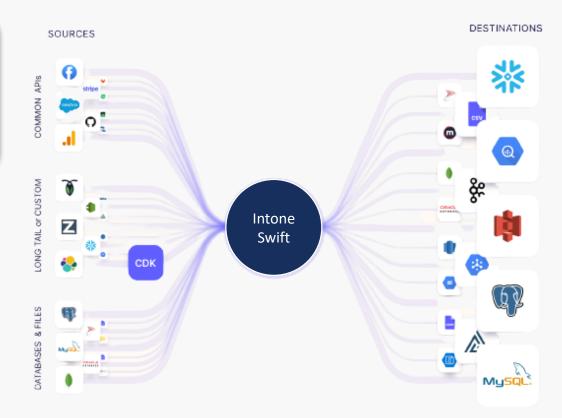

# Leave all your data problems to IntoneSwift

600+ Data and Application connectors

Transform date while you load

Generates
knowledge graph for
all data integrations
done

Centralized password management

Supports unlimited heterogeneous data source combinations