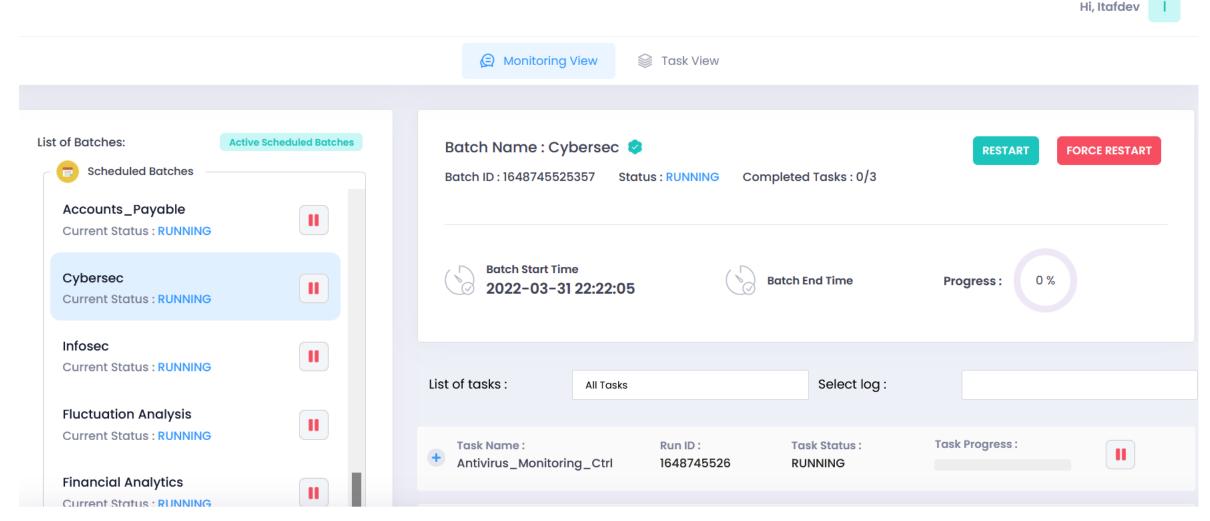

data at connector level

Supports real-time, streaming & batch processing of data Eye catching monitoring module that gives real-time updates

Distributed Inmemory operations. 10X performance.

Captures lineage at every data integration

Above all, it's a No Code – Low Code platform



## IntoneSwift -Screenshots





## Login



Hi, Itafdev



#### **Connection Builder**

Connections Create Connection Create Connection try to scroll the page **Test Connection** ← Back Connection Name \* Category Type \* × **RDBMS** Name\* × Access Host IP \* Azure Analysis Services Azure Synapse Port \* **Btrieve** DB2 Database Name/ Service Name / Topic \* Greenplum IBM Informix Schema Name Impala



## **Data Pipeline Studio**





## Data Pipeline Studio (continuation)







## **Pipeline Monitor**





### Pipeline Monitor (continuation)

Hi, Itafdev





#### **Workflow Run**

- Scheduled
  - ► Financial\_Controls
  - ▶ P2P\_Vendor\_Onboard\_Pro
  - ▶ P2P\_Requisition\_Process
  - ▶ P2P\_Purchase\_Order\_Proc
  - P2P\_Delivery\_of\_Goods\_Pr
  - ▶ P2P\_Invoice\_Payment\_Proc

#### Task view Details

| TaskName                  | Start Time          | End Time            | Status    |
|---------------------------|---------------------|---------------------|-----------|
| Antivirus_Monitoring_Ctrl | 2022-03-24 22:00:03 | 2022-03-24 22:01:02 | COMPLETED |
| Antivirus_Monitoring_Ctrl | 2022-03-23 22:00:03 | 2022-03-23 22:00:55 | COMPLETED |
| Antivirus_Monitoring_Ctrl | 2022-03-22 22:00:03 | 2022-03-22 22:00:50 | COMPLETED |
| Antivirus_Monitoring_Ctrl | 2022-03-21 22:00:03 | 2022-03-21