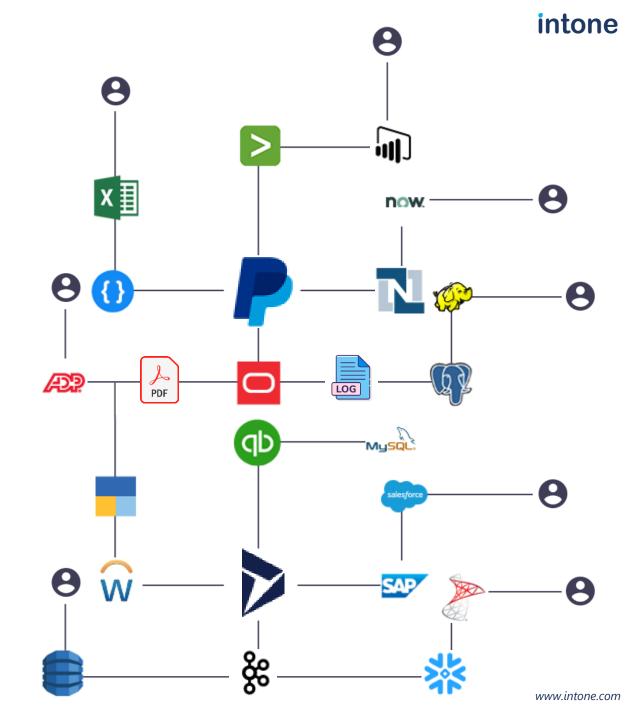

New solutions increases the "heterogeneity" of data.

Data heterogeneity leads to data sacrifice as there is no single "integrator tool" which can connect to all industry standard data sources/applications/systems.

# Leave all your data problems to IntoneSwift

600+ Data and Application connectors

Transform date while you load

Generates
knowledge graph for
all data integrations
done

Centralized password management

Supports unlimited heterogeneous data source combinations