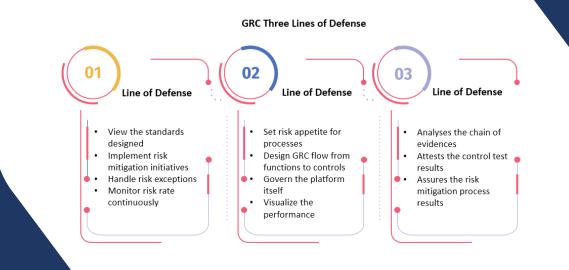

# Three Lines of Defense

Three lines of defense play a key role in GRC, as it defines, monitors, provides assurance to management, Board members and external auditors on risk status. When activities done in all three lines happen in one platform, it holds the chain of evidence.