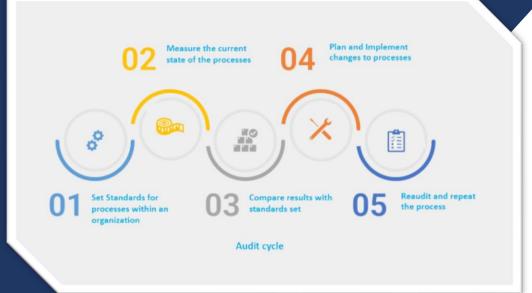

# Why GRC?

GRC help organizations define their risk appetite, monitor, and visualize risk rate which in benefits in mitigating risk. The only way to achieve this 100% is by automating and operating in an integrated way in all 3 lines of defense.